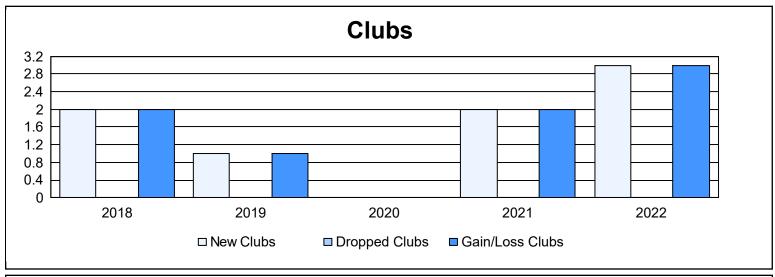

District 102 W As of June 2022 Cumulative

| Year      | New<br>Clubs | Dropped<br>Clubs | Gain/<br>Loss<br>Clubs | New<br>Members | Charter<br>Members | Reinstate<br>Members | Transfer<br>Members | Total<br>Member<br>Added | Total<br>Members<br>Dropped | Gain/<br>Loss<br>Members |
|-----------|--------------|------------------|------------------------|----------------|--------------------|----------------------|---------------------|--------------------------|-----------------------------|--------------------------|
| 2017-2018 | 2            | 0                | 2                      | 188            | 60                 | 12                   | 5                   | 265                      | 219                         | 46                       |
| 2018-2019 | 1            | 0                | 1                      | 202            | 32                 | 3                    | 13                  | 250                      | 210                         | 40                       |
| 2019-2020 | 0            | 0                | 0                      | 146            | 3                  | 7                    | 11                  | 167                      | 149                         | 18                       |
| 2020-2021 | 2            | 0                | 2                      | 142            | 63                 | 5                    | 16                  | 226                      | 335                         | -109                     |
| 2021-2022 | 3            | 0                | 3                      | 195            | 88                 | 2                    | 14                  | 299                      | 249                         | 50                       |
| Average   | 2            | 0                | 2                      | 175            | 49                 | 6                    | 12                  | 241                      | 232                         | 9                        |